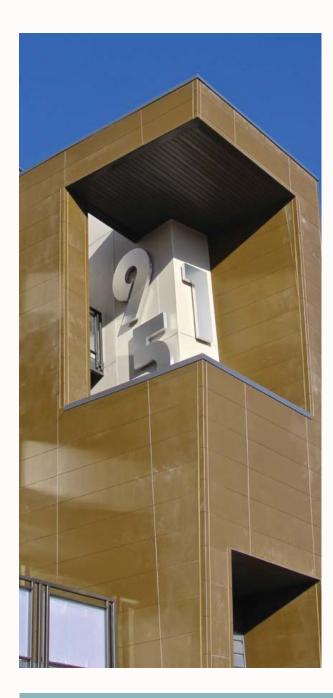

## **Contemporary Style**

- Parapets of varying heights
- Exterior wall modulation
- Clean wall planes with fields of similar colors
- Three different panel exterior systems create visual interest